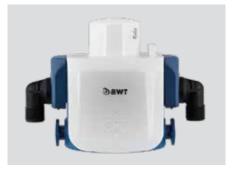

--------------------------------------------------------------------------------------------|--------------|
| BWT besthead FLEX<br>filter head | BWT besthead FLEX with 2 connectors 90° elbow, FLEX Insert, M $\%^{\prime\prime}$ made from GFP                                                                                                                                                                                                | FS00Z20A00   |
| BWT besthead FLEX Set 1          | BWT besthead FLEX with 2 connectors 90°<br>elbow, FLEX Insert, M ¾" made from GFP,<br>Connection hose DN 8, 1.5 m, with ball<br>valve, FLEX Insert 90° elbow made from<br>GFP, cap nut FM ¾", Connector straight,<br>FLEX Insert × M ¾" made from GFP,<br>Reduction FM ¾" × M ¾" made from GFP | FS00Z39A00   |

SALES:



### MANUFACTURER:

BWT water + more GmbH Walter-Simmer-Str. 4 A-5310 Mondsee BWT water+more Deutschland: info@water-and-more.de · Tel.: +49 (0)611 58019-0

BWT water + more Austria: kundenservice.wm@bwt-group.com · Tel.: +43 (0)6232 5011-1164

BWT Aqua AG Schweiz: info@bwt-aqua.ch · Tel.: +41 (0)61 7558899