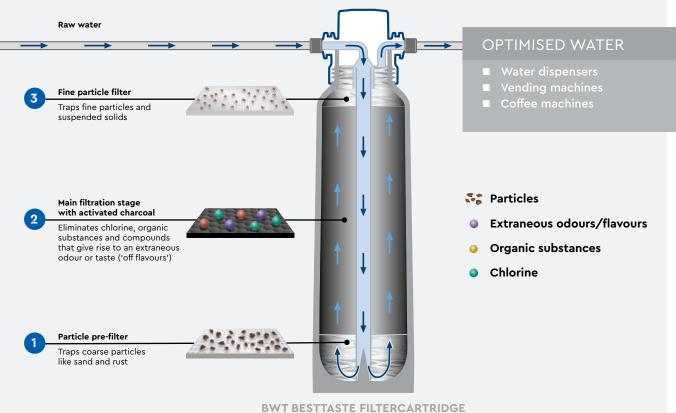

### FILTER FOR GREAT-TASTING WATER IN CATERING AND VENDING

Raw water has to be optimised for use in catering. BWT besttaste is a filter system that **perfects the odour and flavour** of drinking water for use in hotels, restaurants and catering. The filter system consists of a filter cartridge and a screwed-on BWT besthead filter head. The two backflow prevention devices stop water from flowing back into the drinking water pipeline or filter cartridge while also preventing any accidental leaks.

The main filter stage features granulates made from **special activated charcoal**, which removes chlorine, organic compounds and other substances ('off flavours') from the water that impair its flavour and odour. BWT besttaste gives water and the products it is used in an outstanding set of **high-quality sensory properties**.