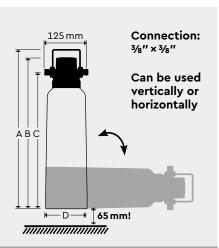

#### **TECHNICAL DATA**

| Filter size                         | Х          | S          |
|-------------------------------------|------------|------------|
| Typical capacity in litres          | 10,000     | 40,000     |
| Height without bracket (B) in mm    | 280        | 360        |
| Height with bracket (A) in mm       | 300        | 385        |
| Connection height (C) in mm         | 230        | 310        |
| Filter cartridge diameter (D) in mm | 88         | 88         |
| Weight in kg (dry/wet)              | 0.5/1.1    | 0.9/1.5    |
| Filter cartridge order no.          | FS20A00A00 | FS22A10A00 |