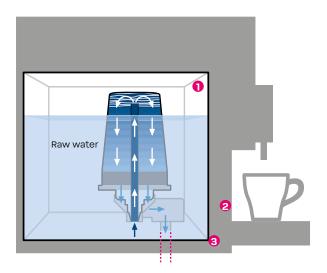

### Simple use in the water tank

BWT bestcup PREMIUM filter cartridges **1** can be used easily in the tanks of a wide range of coffee and espresso machines via an adapter.

A standard adapter 2 with a tube 3 is available for this (PN KSOOY16AOO).

The water is filtered directly as required (making coffee) and is available right away for your fresh coffee.

Ask your specialist dealer or visit **www.bwt-wam.com** for more information.