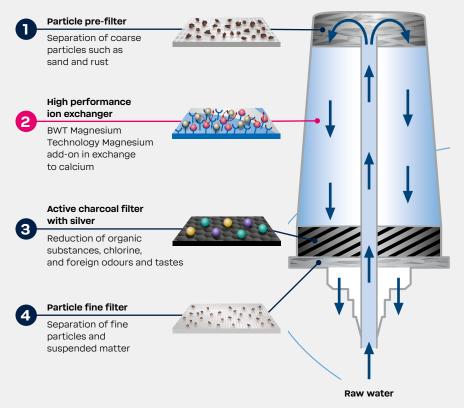

### In-line tank filter for water mineralization for compact fully automatic coffee machines

Coffee water mineralizing with BWT bestcup PREMIUM filters ensures exceptional coffee enjoyment and protects your valuable machine technology from damage caused by limescale and gypsum deposits. BWT bestcup PREMIUM filters fit onto the machine's water inlet with a special connector. Using the same unique BWT water optimization technology we use for professional machines the BWT bestcup PREMIUM in-tank cartridge reduces levels of carbonate hardness (lime-scale) and calcium sulphate (gypsum), providing clear, particlefree water with no foreign tastes or flavours.

## Additionally, patented BWT magnesium technology mineralizes your water with extra flavour-carrying magnesium for optimum coffee taste and a perfect crema.

The professional technology inside a BWT bestcup is simple to use and provides total protection for your machine with maximum coffee pleasure for connoisseurs and espresso lovers alike.

- 🔩 Particles
  - Foreign odour/taste
- Magnesium
- Calcium
- Organic substances
- Chlorine